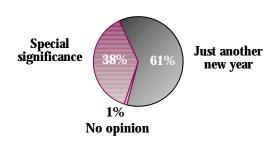

## Party Like It's 1999

Question: As you know, the year 2000 is coming. Do you feel that the millennium has any special significance, or do you feel that it's just another year?

Question: Have you done any planning as to what you'll be doing this coming New Year's Eve, or not?