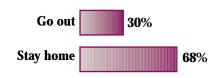

Source: Survey by ABC News, August 16-22, 1999.

Source: Survey by ABC News, August 16-22, 1999.

Question: What do you usually do on New Year's Eve—do you usually go out someplace, or stay in at your home?