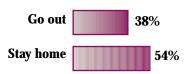

Question: Do you think you'll probably go out someplace this coming New Year's Eve, or stay in at your home?

Source: Survey by ABC News, August 16-22, 1999.

Source: Survey by ABC News, August 16-22, 1999.