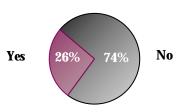

## Party Like It's 1999

Question: As you know, the year 2000 is coming. Do you feel that the millennium has any special significance, or do you feel that it's just another year?

Question: Have you done any planning as to what you'll be doing this coming New Year's Eve, or not?