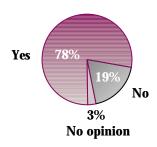

Question: And do you usually stay up until midnight or later on New Year's Eve, or not?

Question: Do you think you'll stay up until midnight or later this coming New Year's Eve, or not?

Source: Survey by ABC News, August 16-22, 1999.