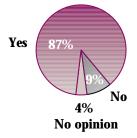

Question: And do you usually stay up until midnight or later on New Year's Eve, or not?

Question: Do you think you'll stay up until midnight or later this coming New Year's Eve, or not?

Source: Survey by ABC News, August 16-22, 1999.